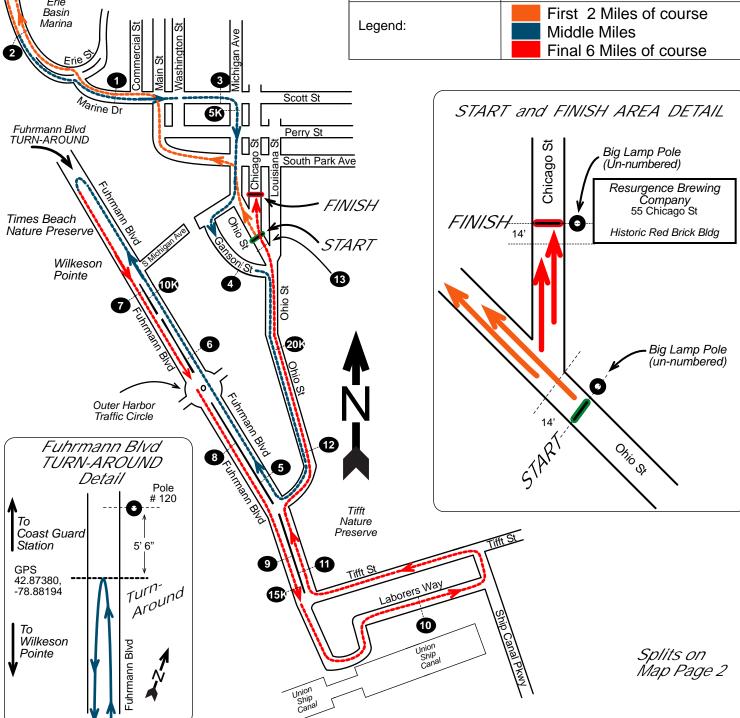

# Certified Course NY20003JJ

Effective: 3/23/2020 Through: 12/31/2030

| Course Distance:    | 21.0975 km (Half Marathon)                                                                                                                                                                                                               |
|---------------------|------------------------------------------------------------------------------------------------------------------------------------------------------------------------------------------------------------------------------------------|
| Date Measured:      | March 12, 2020                                                                                                                                                                                                                           |
| Measured By:        | Jeff John                                                                                                                                                                                                                                |
|                     | BuffaloRunners.com                                                                                                                                                                                                                       |
| Calibration Course: | NY15045JJ                                                                                                                                                                                                                                |
| Notes:              | This course was measured using the full width of the road and the Shortest Possible Route (SPR). Where a median is present (Erie St, and Fuhrmann Blvd) runners stay to the right.  Maps not to scale.  GPS coordinates use datum WGS84. |
| Legend:             | First 2 Miles of course Middle Miles                                                                                                                                                                                                     |

#### START, FINISH, and Intermediate Splits

| START   | Ohio St at the vertical center of the 1st big lamp pole south of the intersection with Chicago St, 14 feet south of Chicago St.                                                           |
|---------|-------------------------------------------------------------------------------------------------------------------------------------------------------------------------------------------|
| 1 MILE  | Marine Dr, in-line with the bow of the USS The Sullivans (DD-537), and 54' past (north of) pole # 11.                                                                                     |
| 2 MILE  | Erie St, within the Erie Basin Marina, runners are exiting Marina, 39' past (south of) pole # 26.                                                                                         |
| 3 MILE  | Scott St, past the Buffalo News Bldg, near the HSBC Service Entrance, and 108' past (east of) pole # 176.                                                                                 |
| 5K      | On Michigan Ave, before Perry St, past Scott St, and 63' past (south of) pole # 176.                                                                                                      |
| 4 MILE  | On Ganson St, past (south of) ADM Milling (250 Ganson), and 36' past pole # NG 187.                                                                                                       |
| 5 MILE  | Fuhrmann Blvd just past the I-190 overpass tunnel, and 36' past (north of) median based pole # 986-1.                                                                                     |
| 6 MILE  | Fuhrmann Blvd, past the big traffic circle and before Bell Slip, and 57' past pole # 445-1.                                                                                               |
| 10K     | Fuhrmann Blvd, 120' before reaching the northern entrance to the Events Area.                                                                                                             |
| T/A     | Fuhrmann Blvd, north of Wilkeson Pointe, south of the CG station, 5' 6" south of lamp pole 120 and 40' north of pole NG 126, <b>GPS 42.87380, -78.88194</b> .                             |
| 7 MILE  | Fuhrmann Blvd near north entrance to Events Area, past S<br>Michigan Ave, and 66 feet past pole NG 309.                                                                                   |
| 8 MILE  | Fuhrmann Blvd past the Bike Park, and 48 feet before pole 827, and before reaching the 3 rebar cylindrical towers.                                                                        |
| 9 MILE  | Fuhrmann Blvd at Gallagher Beach, and 81 feet past pole 1361-1.                                                                                                                           |
| 15K     | Fuhrmann Blvd 129 feet before (north of) Tifft St, and 36 feet past (south of) pole 1543.                                                                                                 |
| 10 MILE | Laborers Way, 22 feet past (east of) pole 148 and 60 feet before (west of) pole 155.                                                                                                      |
| 11 MILE | 1515 Fuhrmann Blvd (South End Marina), north of Tifft St, 30 feet past lamp pole 1525-1.                                                                                                  |
| 12 MILE | Ohio St 132 meters past Fuhrmann Blvd on south end of rise toward RR overpass, and 27 feet past lamp pole 861.                                                                            |
| 20K     | 658 Ohio St (Rigidized Metals) mid driveway of the truck entrance, south of Ganson St and north of Fuhrmann Blvd.                                                                         |
| 13 MILE | Ohio St, between South St and Chicago St, and 116.32 meters north of Dead Creek decorative bridge.                                                                                        |
| FINISH  | FINISH at 55 Chicago St (Resurgence Brewery), at the vertical center of the big lamp pole, and 14 feet past (north of) the south edge of the rectangular red brick bldg of 55 Chicago St. |